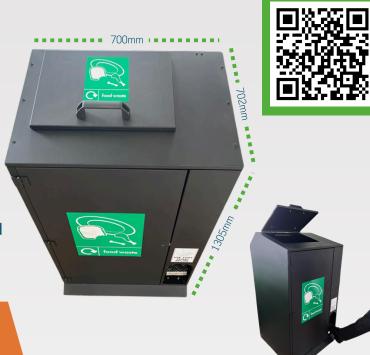

## 140/120L FOOD WASTE HOUSING

An ideal food waste solution that's built to offer high resistance to wear, IEG Food Waste Housing solutions withstand outdoor use in challenging conditions.

With configurable bases and modular design, all parts can easily be replaced if subject to vandalism.

## **SPECIFICATION**

| DIMENSIONS            | 1305mm (H) x 700mm (W) x 702mm (D) Total Weight 92kg                                                                                                |
|-----------------------|-----------------------------------------------------------------------------------------------------------------------------------------------------|
| MODULAR DESIGN        | All parts are modular and can be easily replaced if damaged                                                                                         |
| SOFT CLOSE MECHANISM  | Gas strut-assisted soft close mechanism, adjustable to 40-70 newtons of force                                                                       |
| STRUCTURAL STRENGTH   | 1.5mm body optimised for strength, 3mm base for added weight and stability                                                                          |
| DURABILITY            | High resistance to corrosion and wear                                                                                                               |
| GAS STRUT LIFESPAN    | Gas struts are expected to last over five years with more than 1,000,000 strokes subject to conditions                                              |
| FOOT PEDAL OPERATED   | Foot pedal for sanitary and easy lid operation                                                                                                      |
| CORROSION RESISTANT   | Made from hot-dipped galvanized material, further enhanced by a high-impact, durable powder coating designed for outdoor use in harsh environments. |
| LEGISLATION COMPLIANT | Complies with the Environment Act 2021, facilitating the mandated separate collection of food waste from commercial properties.                     |
| OPTIONAL BASE         | Sand Filled or Ballast (Sand Filled 47.5kg / Ballast 20kg)                                                                                          |