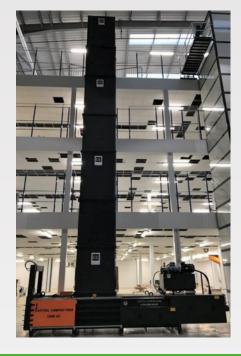

# **CHB45 Closed End Baling Press**

### **Specification**

Our CHB45 Closed End Baling Press is ideal for those seeking to minimise the space taken up by waste products and make it more manageable.

With fast cycle time, large loading aperture, heavy duty compaction and low noise levels, our CHB45 Closed End Baler is also the perfect choice for those keen to reap the benefits of recycling whether improving your carbon footprint or receiving payment for any recycled materials.

| MOTOR              | 11kW                              |
|--------------------|-----------------------------------|
| NOISE LEVEL        | 70dB at 3m From Unit              |
| CYCLE TIME         | 50 Seconds                        |
| LOADING APERTURE   | 1435mm x 1060mm                   |
| MAXIMUM BALE SIZE  | 740mm x 1090mm x 1200-1300mm      |
| BALE WEIGHT        | 450-500kg (Depending on material) |
| OVERALL DIMENSIONS | 7266mm (L) x 2885mm (H) x 1573mm  |
| VARIANT SHOWN      | With multi-level loading chute    |