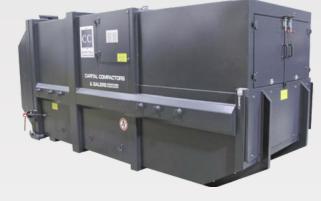

# CP10 SKIP PORTABLE WASTE COMPACTOR

#### with Enclosed Hopper

### Specification

Our CP10 portable compactors are suitable for general waste, where environmental and hygiene requirements demand a sealed unit or where space is at a premium.

With leak resistant seals, fast cycle time, high volume charge box, our portable waste compactors are the perfect choice to minimise your waste costs.

Available in a range of colours, with clear operating instructions and health and safety stickers as standard. Easy to operate, safe to use and backed by a network of our own engineers to ensure maximum reliability.