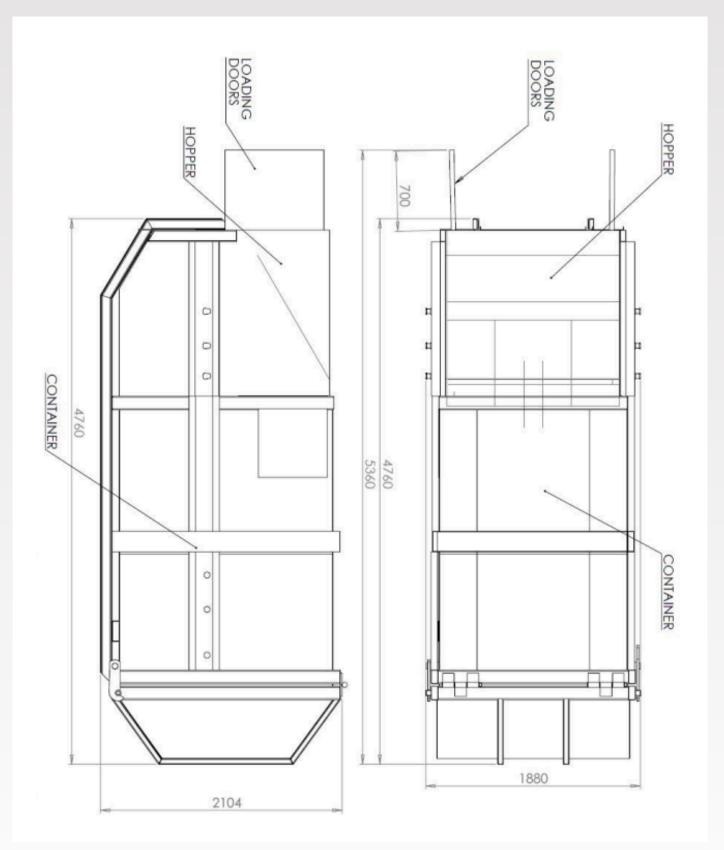

## **Technical Information**

| COMPACT |  |
|---------|--|
|         |  |
|         |  |

POWER REQUIREMENT

20 Tonnes

32A 3Ph + N + E Socket outlet fused at 32Amp D type with local 30 Milliamp RCD protection

If you have an existing supply that doesn't match this specification, please contact **technical@iegemea.com** to check if it's usable or discuss a solution)

| MOTOR                      | 5.5kW                                |
|----------------------------|--------------------------------------|
| NOISE LEVEL                | 67dB at 3m From Unit                 |
| CYCLE TIME                 | 44 Seconds                           |
| CHARGE BOX VOLUME          | 1490mm x 800mm (1.6m <sup>3</sup> )  |
| VOLUME PER STROKE          | 1.0m³                                |
| RAM DEPTH                  | 530mm                                |
| RAM DIAMETER               | 2 x 90mm                             |
| RUNNING HYDRAULIC PRESSURE | 2000 psi                             |
| OVERALL DIMENSIONS         | 4760mm (L) x 2140mm (H) x 1880mm (W) |
| VARIANT SHOWN              | Front loading doors                  |