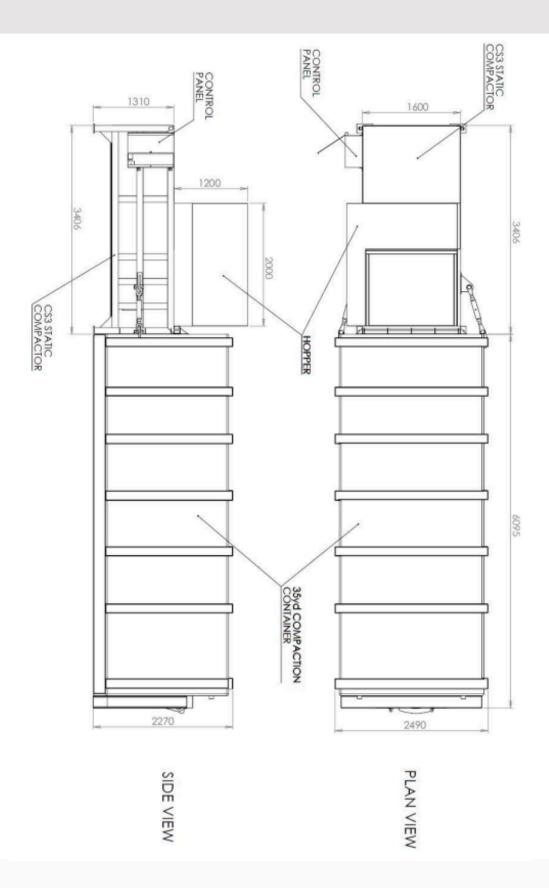

| MOTOR                      | 7.5kW                                |
|----------------------------|--------------------------------------|
| NOISE LEVEL                | 70dB at 3m From Unit                 |
| CYCLE TIME                 | 45 Seconds                           |
| CHARGE BOX VOLUME          | 2.29m <sup>3</sup>                   |
| VOLUME PER STROKE          | 2.00m <sup>3</sup>                   |
| RAM DEPTH                  | 700 mm                               |
| RUNNING HYDRAULIC PRESSURE | 2000 psi                             |
| PINNING HYDRAULIC PRESSURE | 2150 psi                             |
| OVERALL DIMENSIONS         | 3406mm (L) x 2510mm (H) x 1600mm (W) |
| VARIANT SHOWN              | Bulk loading hopper                  |