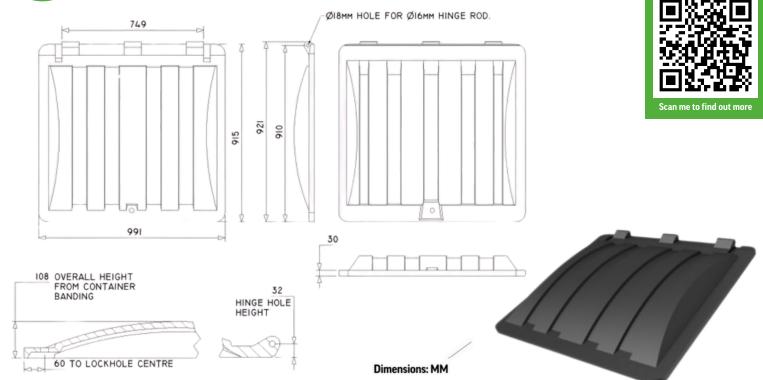

## MK3935 Domed Lid

For 940L, 920L & 820L 4-Wheeled Containers

### To fit Taylor Chamberlain high rise Waste Containers

| <b>-</b> |      | _    |
|----------|------|------|
| Stan     | dard | Snoc |
| Jian     | uaru | Spec |

Rotationally moulded from UV-stabilised LMDPE

Double-walled

Oil, chemical and frost resistant

100% Recyclable

Lid can be produced in recycled materials

Interchangeable flap if application alters

Designed to accept patented lock for security

Nestable design for cost-effective freight

#### **Optional Extras**

Hinge bar

Various lock types

Available in Black and a wide variety of colours