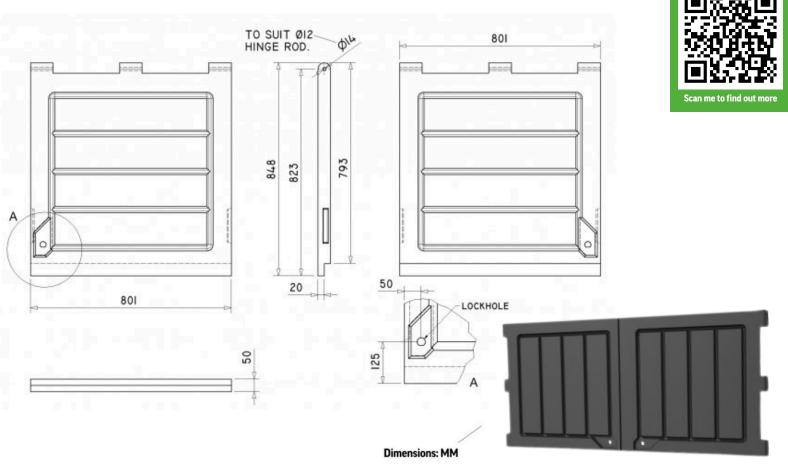

## **DR3232 Side Hinged Lids**

For Skips and Roll on Roll off Containers

## Standard Spec

Rotationally moulded from UV-stabilised LMDPE

Double-walled

Oil, chemical and frost resistant

100% Recyclable

3 hinges designed for extra strength

Equipped to accept CCE lock for security

Nestable design for cost-effective freight

2 mould-in handle slots

Watertight, overlapping sections

**Optional Extras** 

Available as different dimensions (DR3635 and DR3838)

Locks

Available in Black and a wide variety of colours